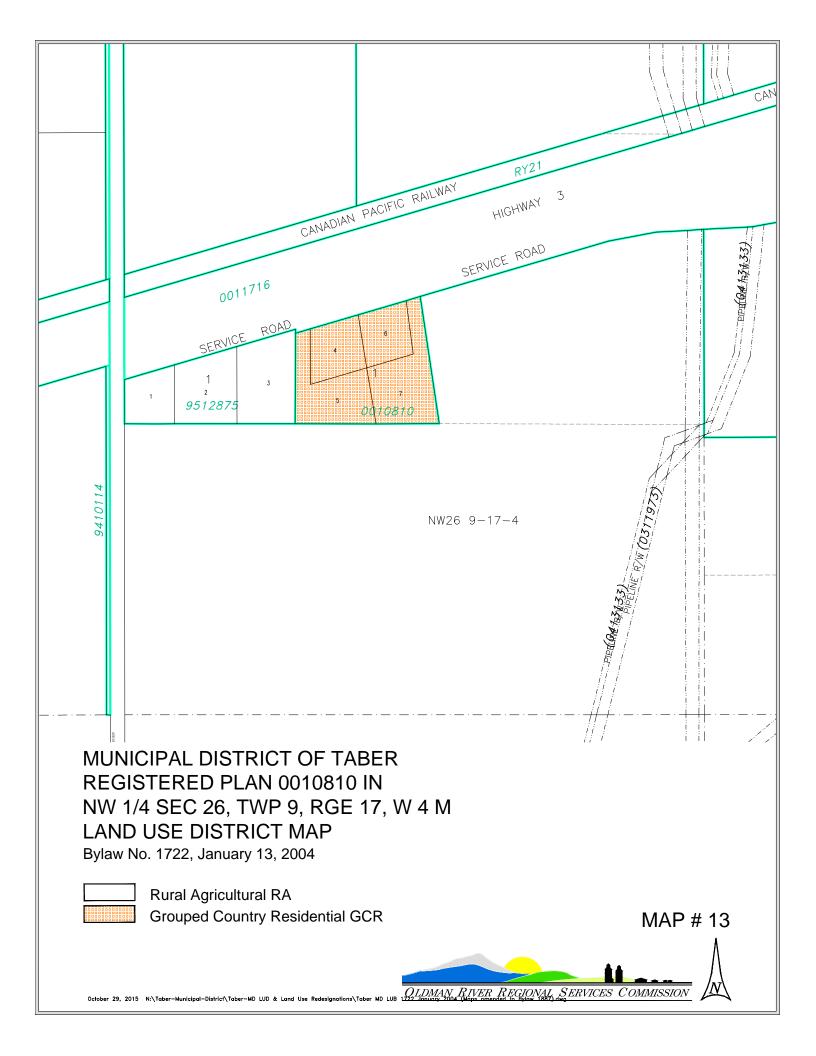

## LAND USE DISTRICTS

Rural Agricultural RA Hamlet Residential HR Grouped Country Residential GCR Rural / Urban Fringe R/UF Hamlet Commercial HC Grouped Rural Industrial GRI Direct Control DC Taber Municipal Park