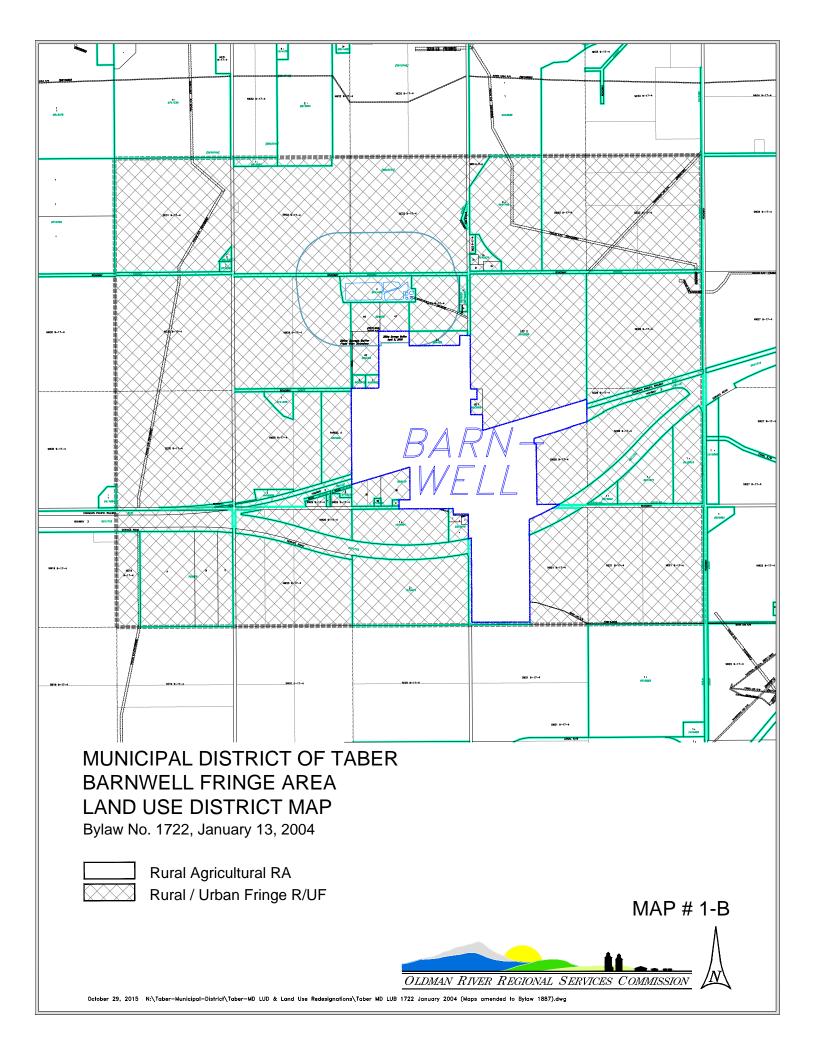

Bylaw No. 1722, January 13, 2004

Rural Agricultural RA Rural Urban Fringe RUF

Grouped Country Residential GCR

October 29, 2015 N:\Taber-Municipal-District\Taber-MD LUD & Land Use Redesignations\Taber MD LUB 1722 January 2004 (Maps amended to Bylaw 1887).dwg