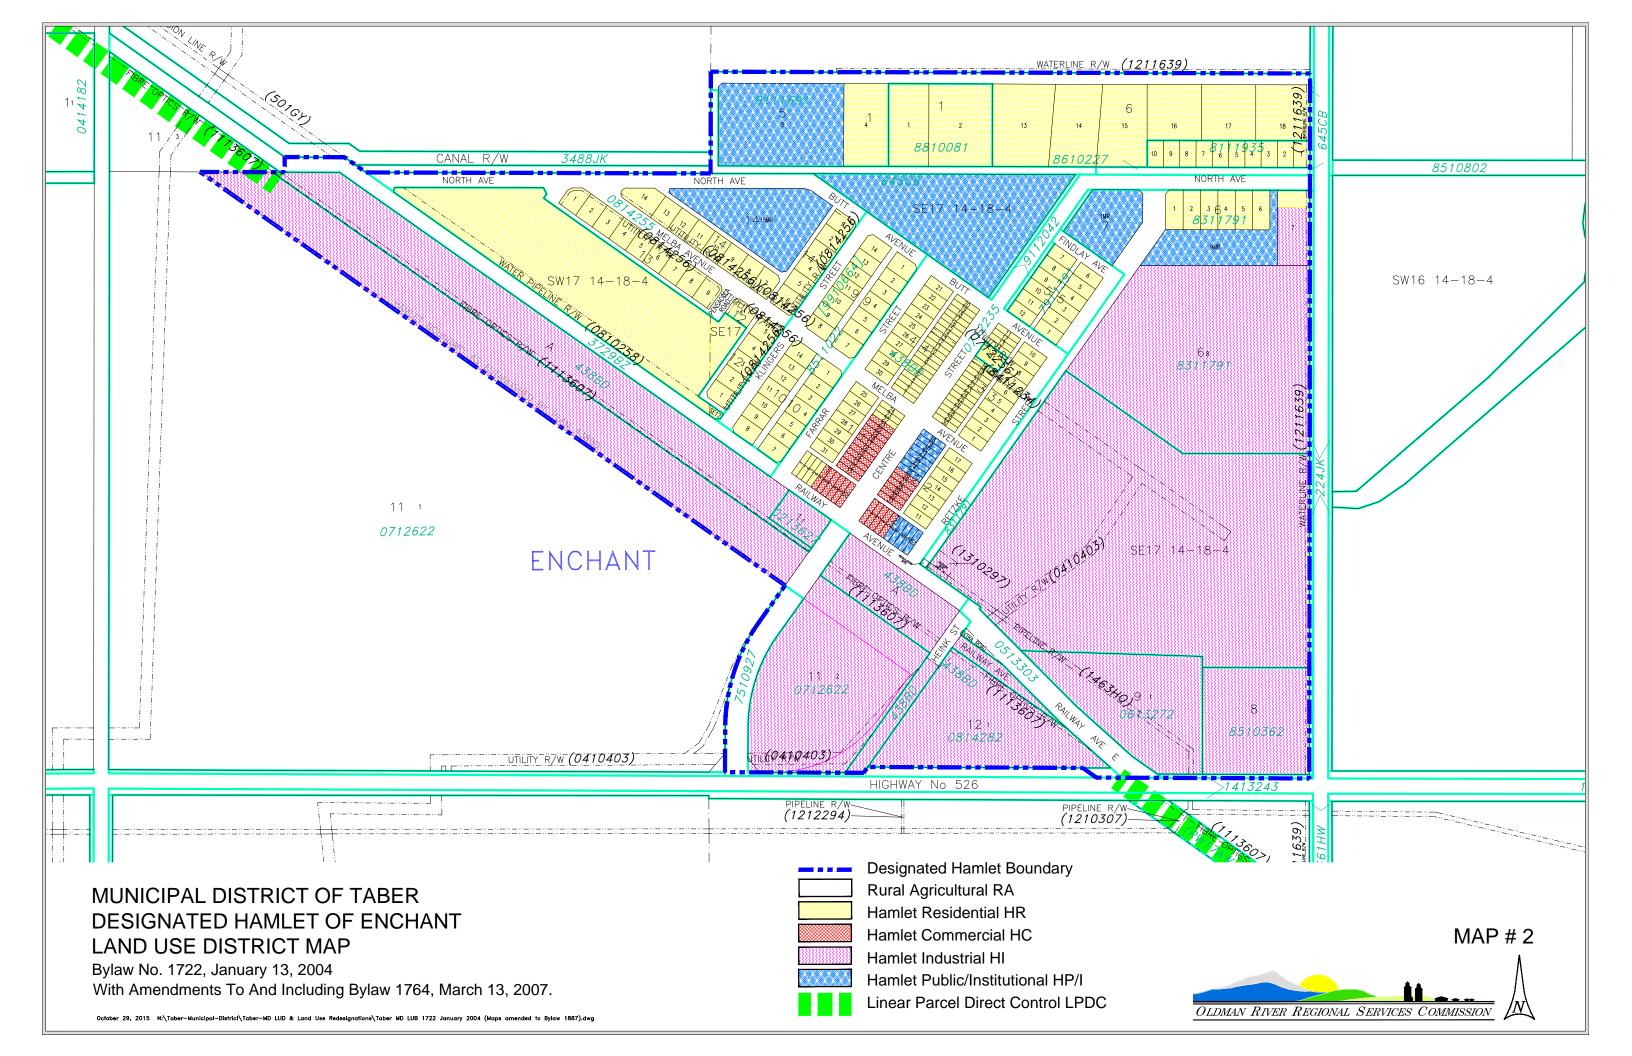

## MUNICIPAL DISTRICT OF TABER TABER FRINGE AREA LAND USE DISTRICT MAP

Bylaw No. 1722, January 13, 2004

With Amendments To And Including Bylaw 1733, October 12, 2004

With Amendments To And Including Bylaw 1764, March 13, 2007.

With Amendments To And Including Bylaw 1826, July 12, 2011

With Amendments To And Including Bylaw 1830, July 12, 2011

With Amendments To And Including Bylaw 1883, August 11, 2015.

With Amendments To And Including Bylaw 1885, September 8, 2015.

With Amendments To And Including Bylaw 1920, April 24, 2018.

## LAND USE DISTRICTS

Rural Agricultural RA Hamlet Residential HR Grouped Country Residential GCR Rural / Urban Fringe R/UF Hamlet Commercial HC Grouped Rural Industrial GRI Direct Control DC Taber Municipal Park