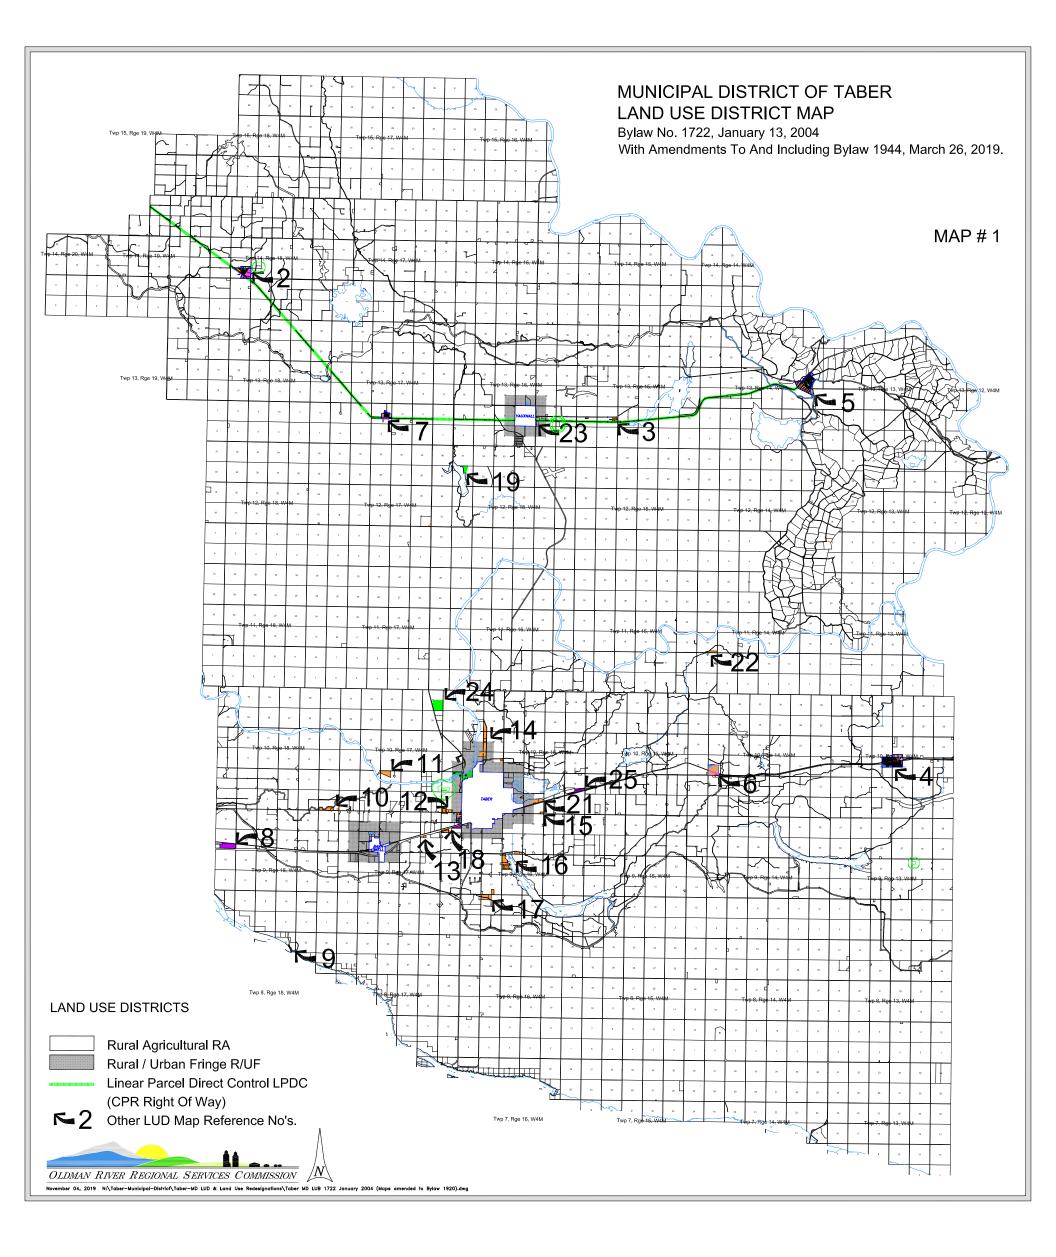

## MUNICIPAL DISTRICT OF TABER TABER FRINGE AREA LAND USE DISTRICT MAP

Bylaw No. 1722, January 13, 2004

With Amendments To And Including Bylaw 1733, October 12, 2004

With Amendments To And Including Bylaw 1764, March 13, 2007.

With Amendments To And Including Bylaw 1826, July 12, 2011

With Amendments To And Including Bylaw 1830, July 12, 2011

With Amendments To And Including Bylaw 1883, August 11, 2015.

With Amendments To And Including Bylaw 1885, September 8, 2015.

With Amendments To And Including Bylaw 1920, April 24, 2018.

## LAND USE DISTRICTS

Rural Agricultural RA Hamlet Residential HR Grouped Country Residential GCR Rural / Urban Fringe R/UF Hamlet Commercial HC Grouped Rural Industrial GRI Direct Control DC Taber Municipal Park