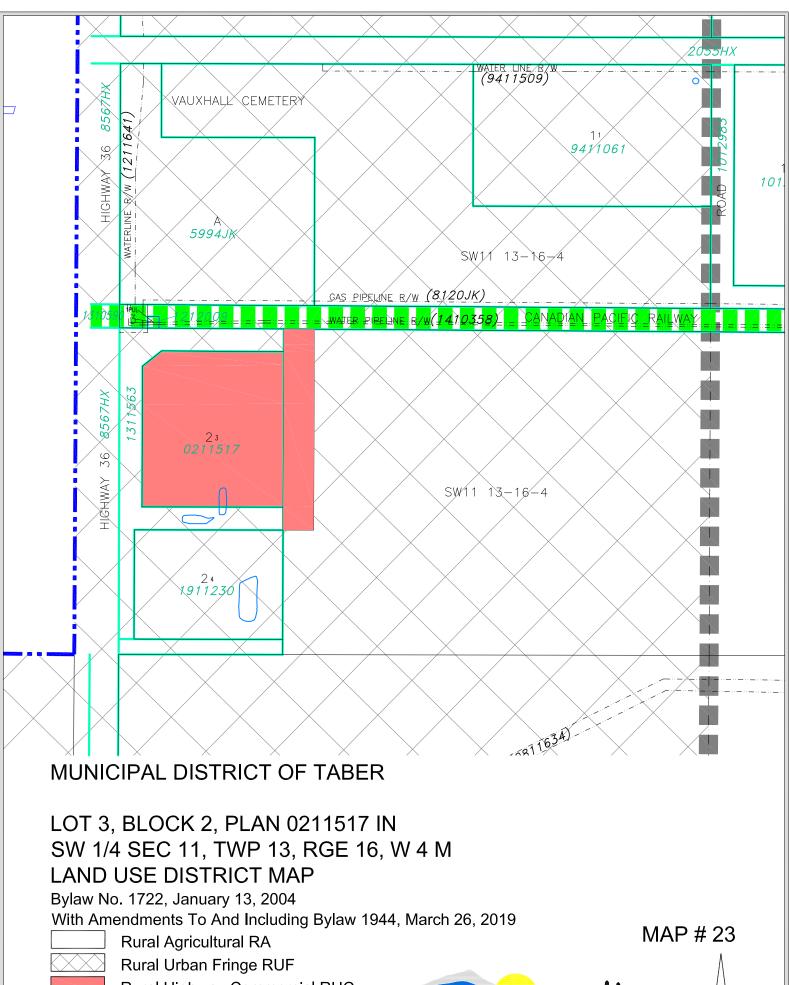

## LAND USE DISTRICTS

Rural Agricultural RA Hamlet Residential HR Grouped Country Residential GCR Rural / Urban Fringe R/UF Hamlet Commercial HC Grouped Rural Industrial GRI Direct Control DC Taber Municipal Park

Rural Highway Commercial RHC

Linear Parcel Direct Control LPDC

OLDMAN RIVER REGIONAL SERVICES COMMISSION November 04, 2019 N:\Taber-Municipal-District\Taber-MD LUD & Land Use Redesignations\ Taber MD LUB 1722 January 2004 (Maps amended to Bylaw 1920).dwg