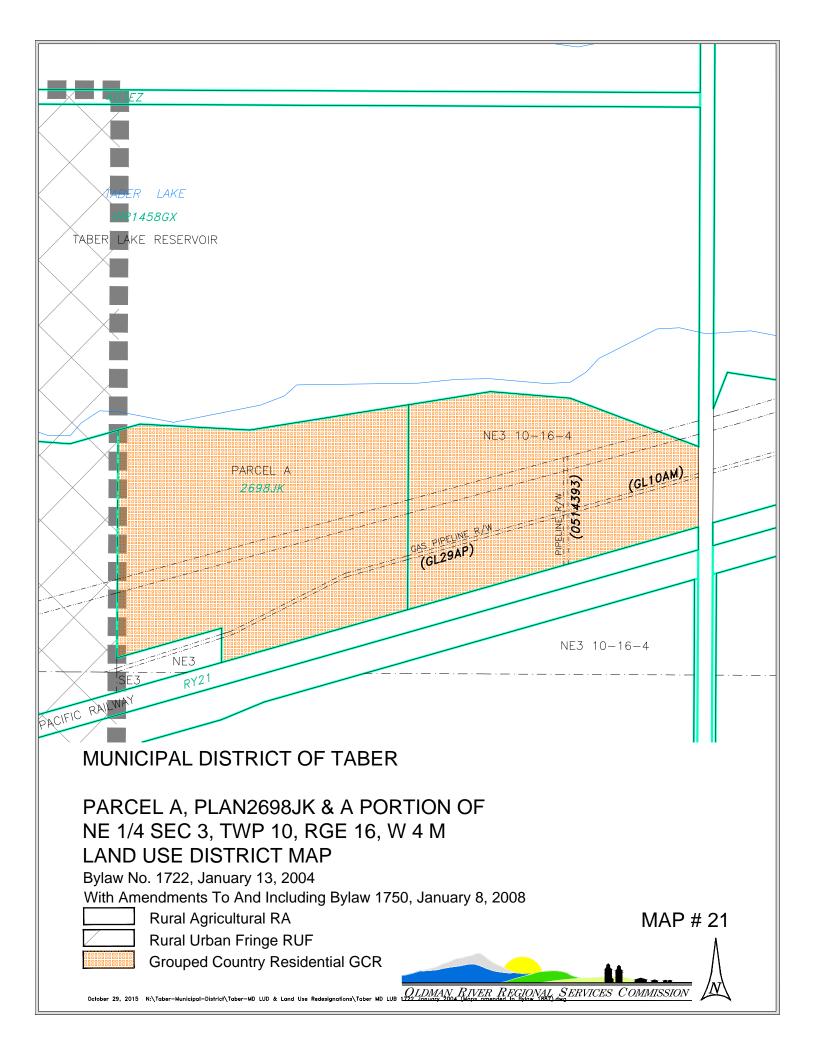

## LAND USE DISTRICTS

Rural Agricultural RA Hamlet Residential HR Grouped Country Residential GCR Rural / Urban Fringe R/UF Hamlet Commercial HC Grouped Rural Industrial GRI Direct Control DC Taber Municipal Park