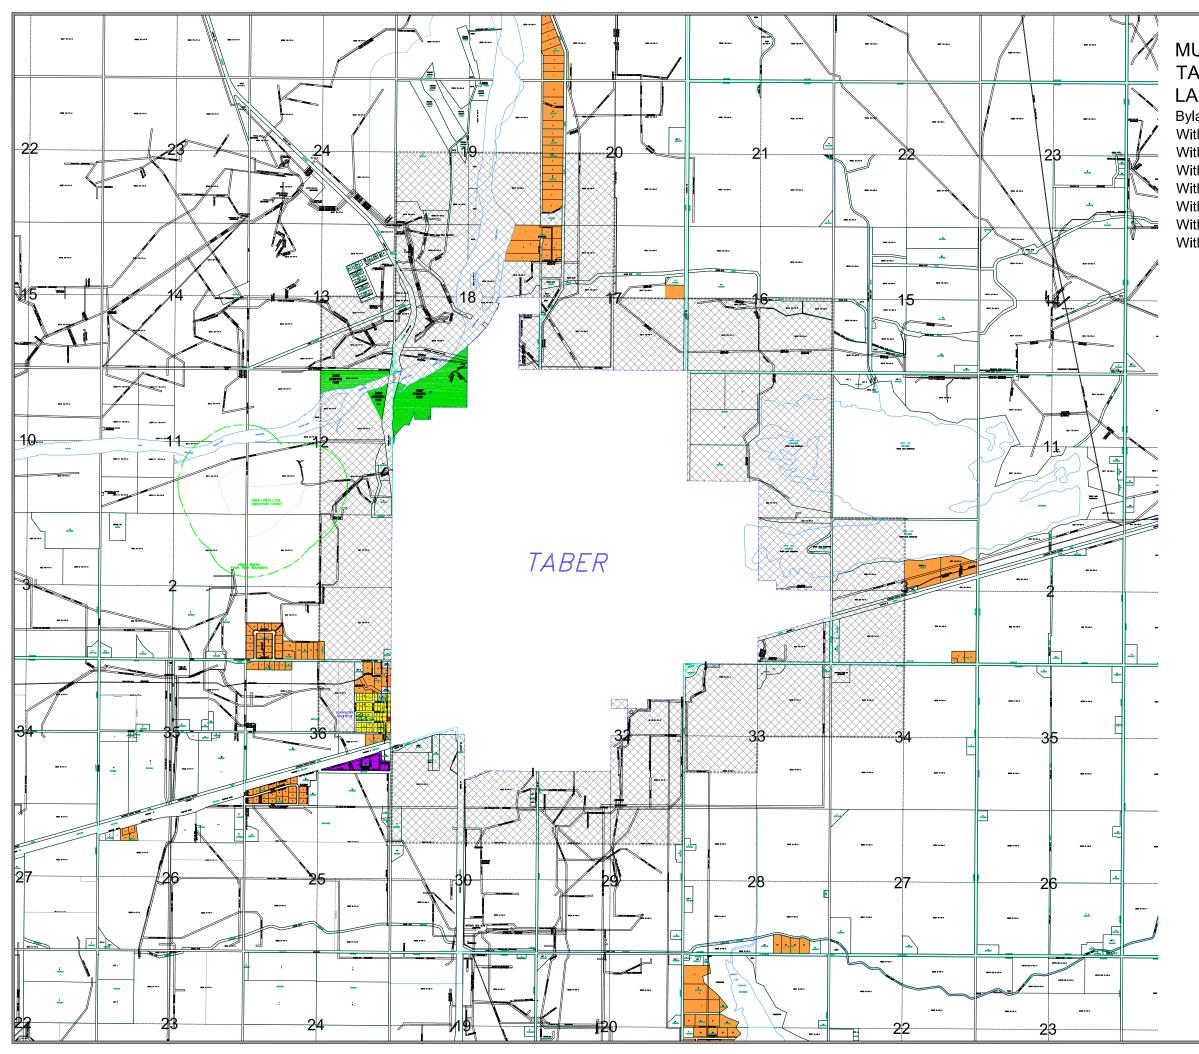

N

OLDMAN RIVER REGIONAL SERVICES COMMISSION

January 09, 2018 N:\Taber-Municipal-District\Taber-MD LUD & Land Use Redesignations\Taber MD LUB 1722 January 2004 (Maps amended to Bylaw 1902).dwg

MUNICIPAL DISTRICT OF TABER REGISTERED PLAN 9012119, 9010935, 9410089 & 9912791 IN PORTIONS OF NE 1/4 SEC 17, NE 1/4 SEC 18, NW 1/4 SEC 20 & SW 1/4 SEC 29, TWP 10, RGE 16, W 4 LAND USE DISTRICT MAP

Bylaw No. 1722, January 13, 2004

Rural Agricultural RA Rural Urban Fringe RUF

Grouped Country Residential GCR

October 29, 2015 N:\Taber-Municipal-District\Taber-MD LUD & Land Use Redesignations\Taber MD LUB 1722 January 2004 (Maps amended to Bylaw 1887).dwg

Grouped Rural Industrial GRI

OLDMAN RIVER REGIONAL SERVICES COMMISSION November 26, 2015 C:\User\user\appdata\loca\\temp\AcPublish\_3772\ Taber MD LUB 1722 January 2004 (Waps amended to Bylaw 1887).dwg