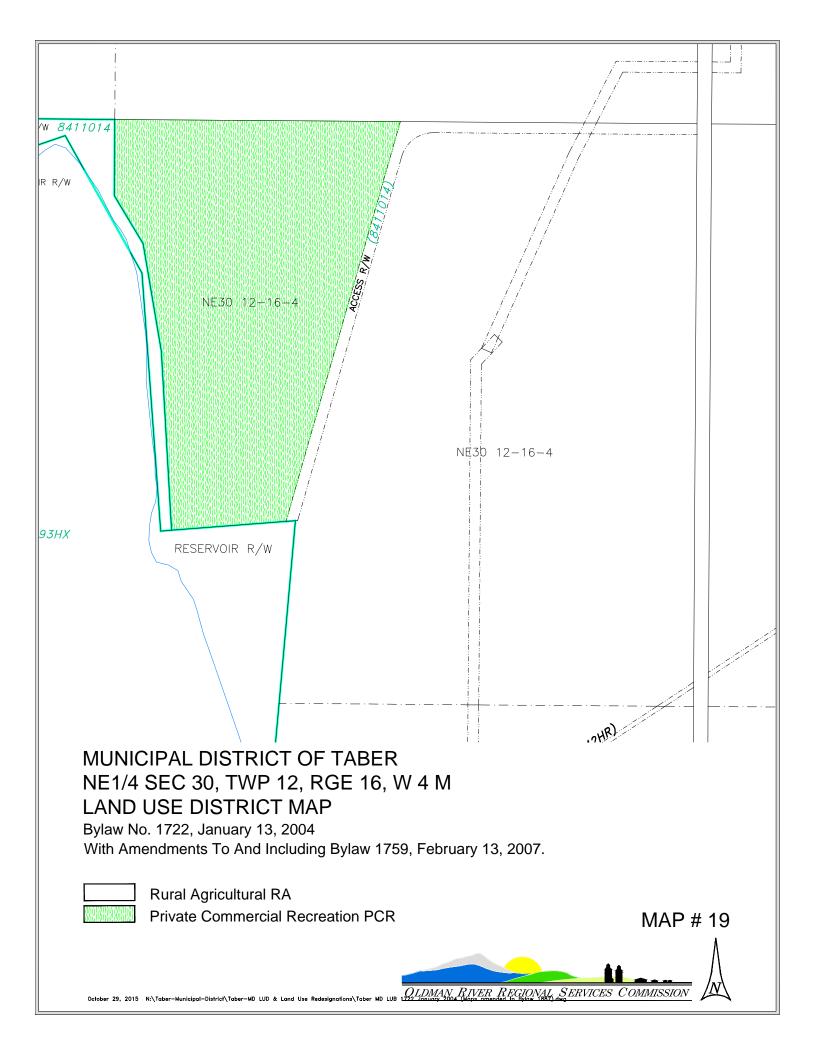

## LAND USE DISTRICTS

Rural Agricultural RA Hamlet Residential HR Grouped Country Residential GCR Rural / Urban Fringe R/UF Hamlet Commercial HC Grouped Rural Industrial GRI Direct Control DC Taber Municipal Park