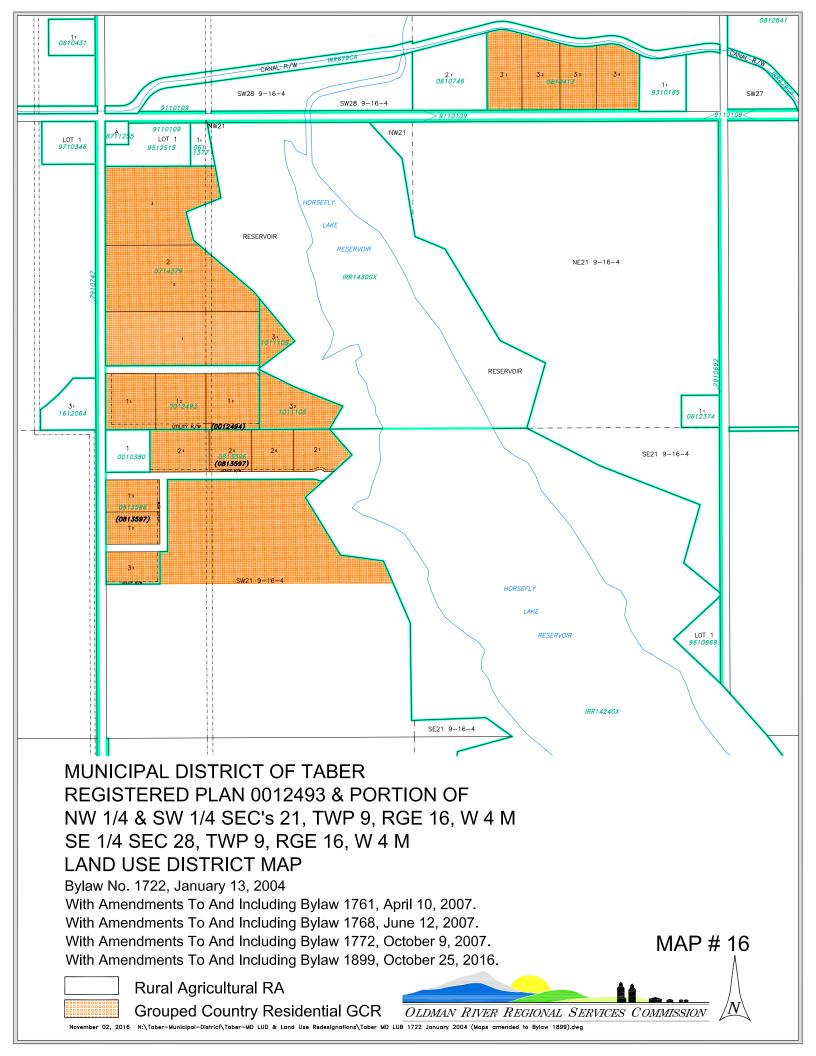

## LAND USE DISTRICTS

Rural Agricultural RA Hamlet Residential HR Grouped Country Residential GCR Rural / Urban Fringe R/UF Hamlet Commercial HC Grouped Rural Industrial GRI Direct Control DC Taber Municipal Park