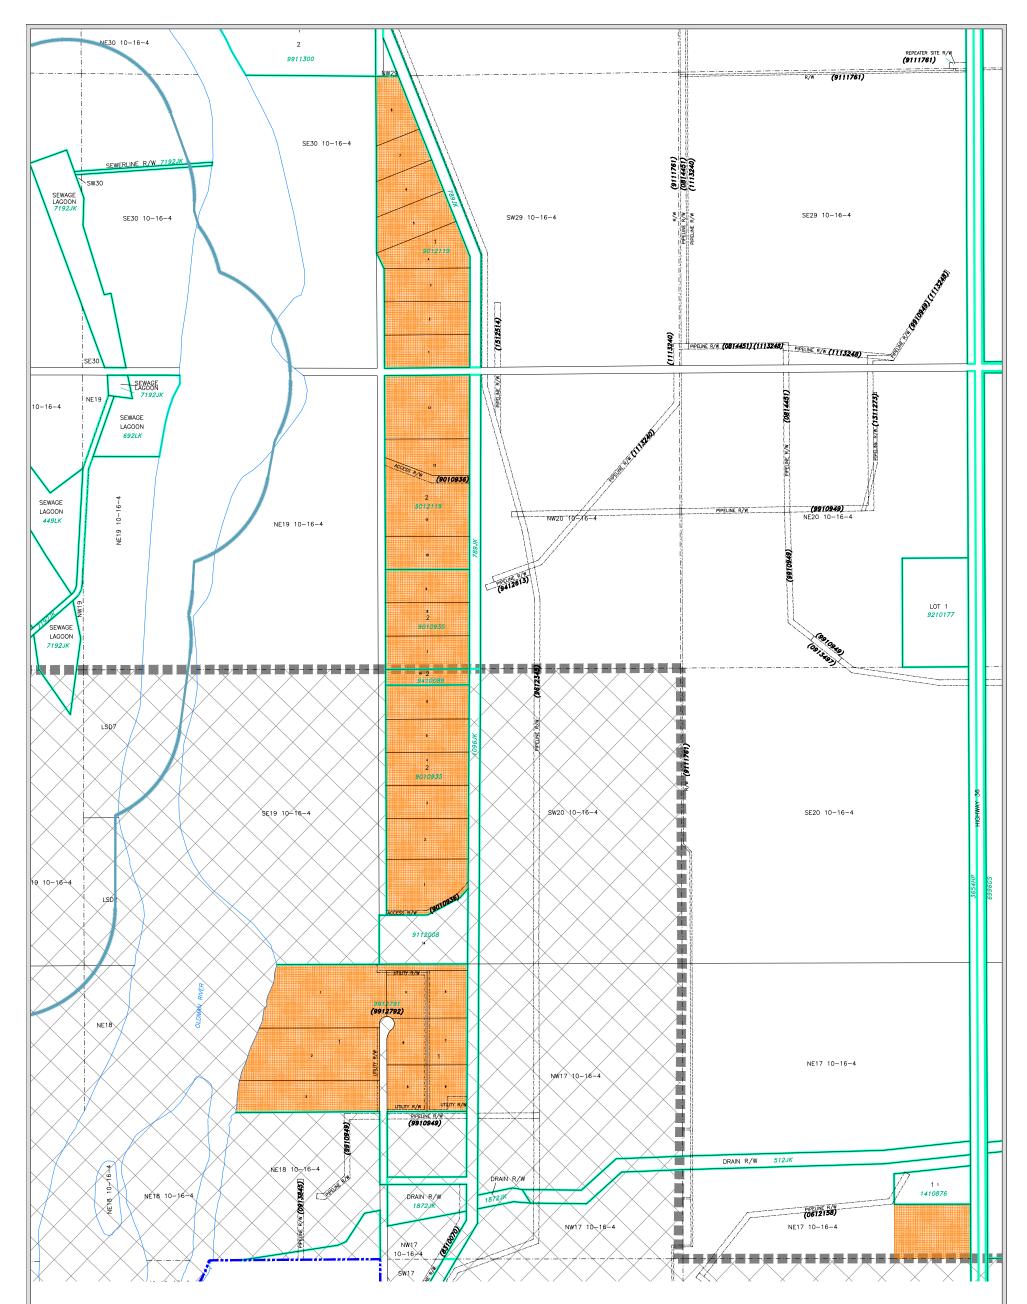

N

OLDMAN RIVER REGIONAL SERVICES COMMISSION

January 09, 2018 N:\Taber-Municipal-District\Taber-MD LUD & Land Use Redesignations\Taber MD LUB 1722 January 2004 (Maps amended to Bylaw 1902).dwg

MUNICIPAL DISTRICT OF TABER REGISTERED PLAN 9012119, 9010935, 9410089 & 9912791 IN PORTIONS OF NE 1/4 SEC 17, NE 1/4 SEC 18, NW 1/4 SEC 20 & SW 1/4 SEC 29, TWP 10, RGE 16, W 4 LAND USE DISTRICT MAP

Bylaw No. 1722, January 13, 2004

Rural Agricultural RA Rural Urban Fringe RUF

Grouped Country Residential GCR

October 29, 2015 N:\Taber-Municipal-District\Taber-MD LUD & Land Use Redesignations\Taber MD LUB 1722 January 2004 (Maps amended to Bylaw 1887).dwg