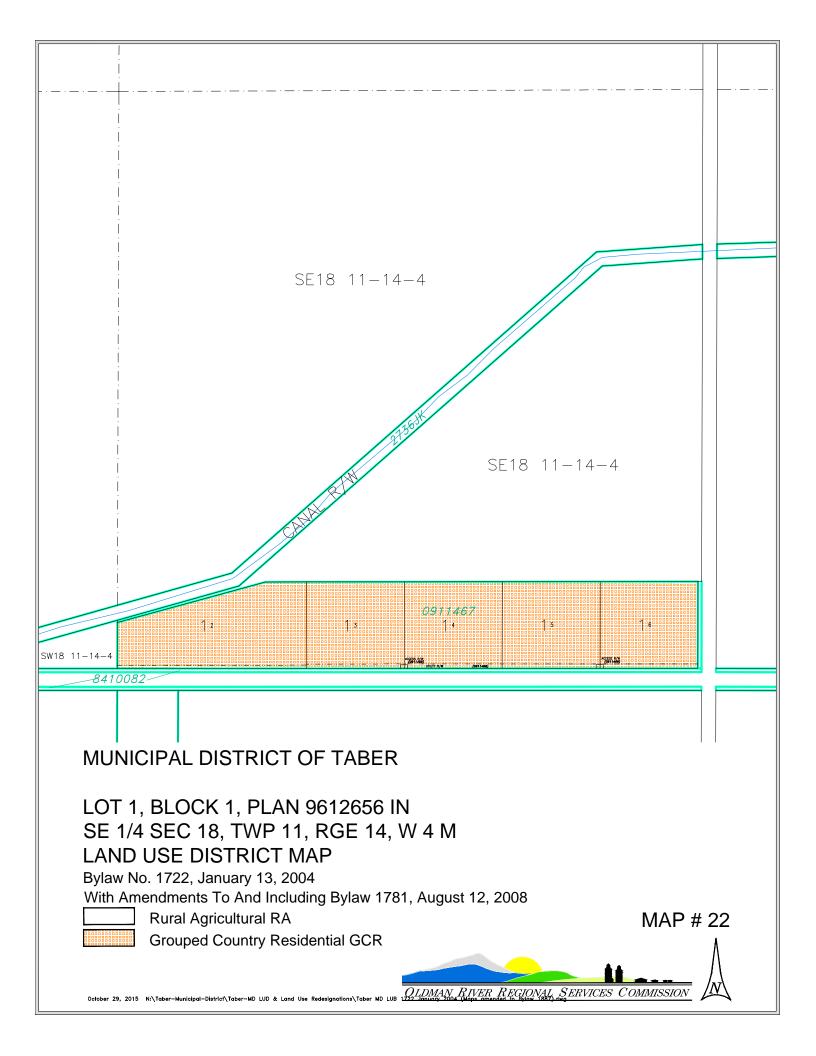

## LAND USE DISTRICTS

Rural Agricultural RA Hamlet Residential HR Grouped Country Residential GCR Rural / Urban Fringe R/UF Hamlet Commercial HC Grouped Rural Industrial GRI Direct Control DC Taber Municipal Park

Bylaw No. 1722, January 13, 2004

Rural Agricultural RA Rural Urban Fringe RUF

Grouped Country Residential GCR

October 29, 2015 N:\Taber-Municipal-District\Taber-MD LUD & Land Use Redesignations\Taber MD LUB 1722 January 2004 (Maps amended to Bylaw 1887).dwg