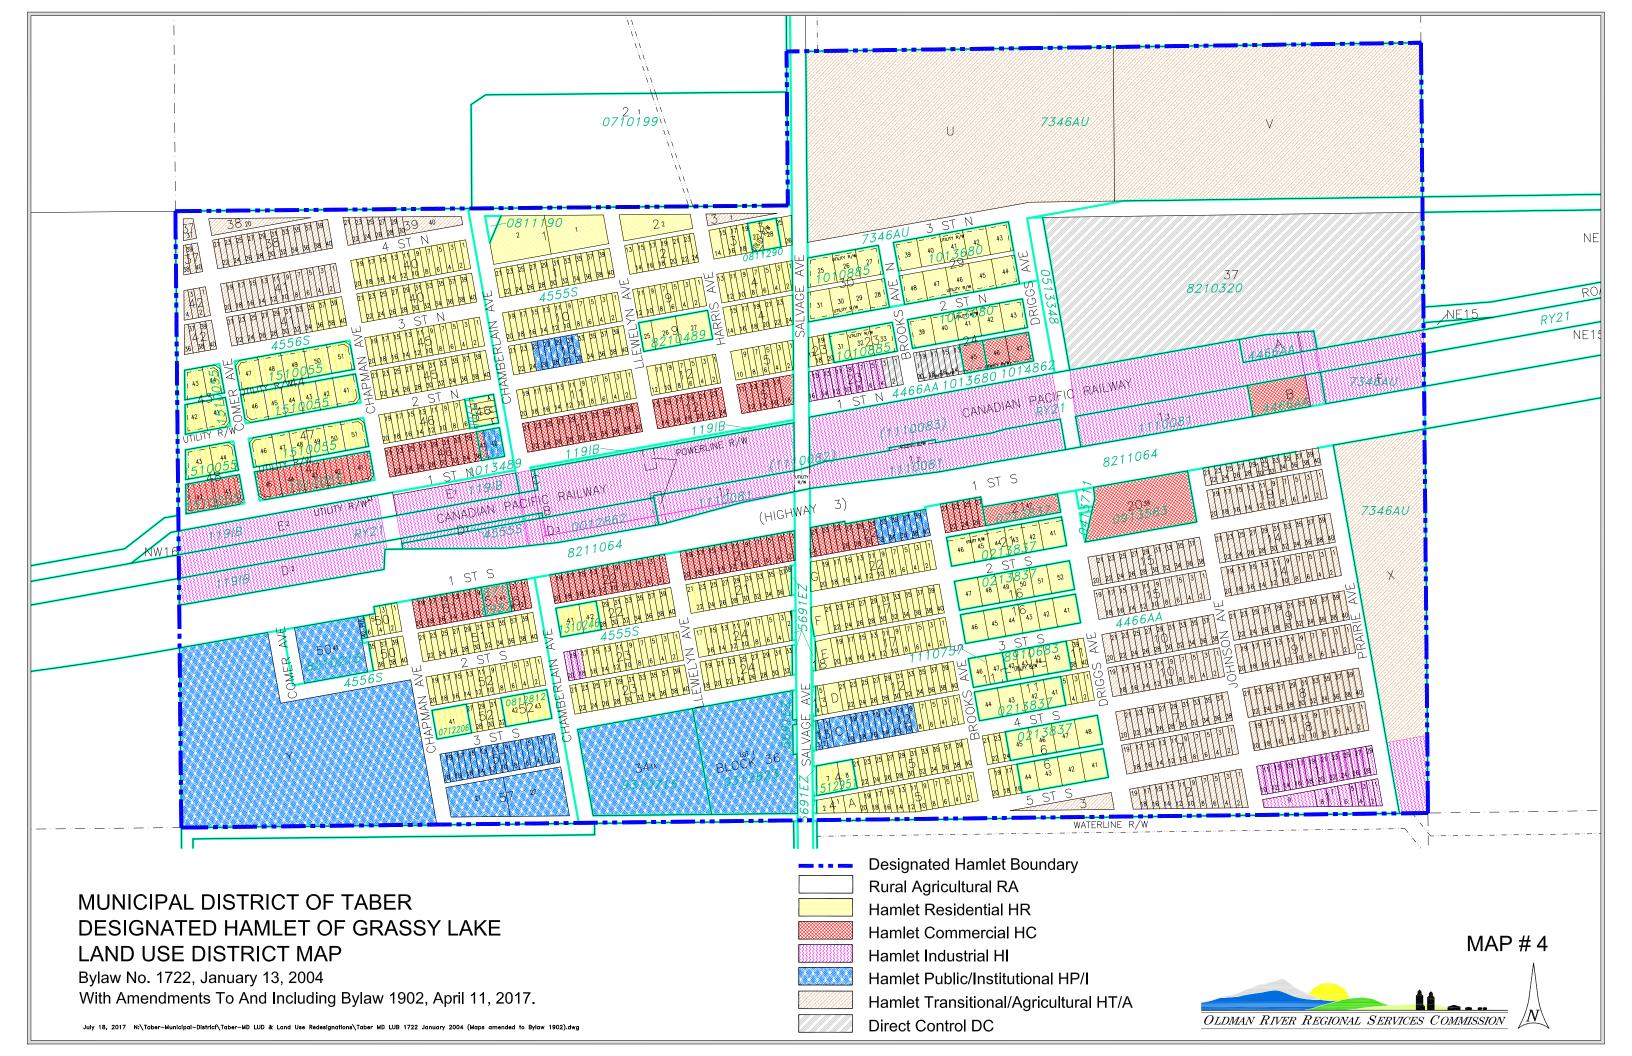

## LAND USE DISTRICTS

Rural Agricultural RA Hamlet Residential HR Grouped Country Residential GCR Rural / Urban Fringe R/UF Hamlet Commercial HC Grouped Rural Industrial GRI Direct Control DC Taber Municipal Park

N

OLDMAN RIVER REGIONAL SERVICES COMMISSION

January 09, 2018 N:\Taber-Municipal-District\Taber-MD LUD & Land Use Redesignations\Taber MD LUB 1722 January 2004 (Maps amended to Bylaw 1902).dwg

MUNICIPAL DISTRICT OF TABER REGISTERED PLAN 9012119, 9010935, 9410089 & 9912791 IN PORTIONS OF NE 1/4 SEC 17, NE 1/4 SEC 18, NW 1/4 SEC 20 & SW 1/4 SEC 29, TWP 10, RGE 16, W 4 LAND USE DISTRICT MAP