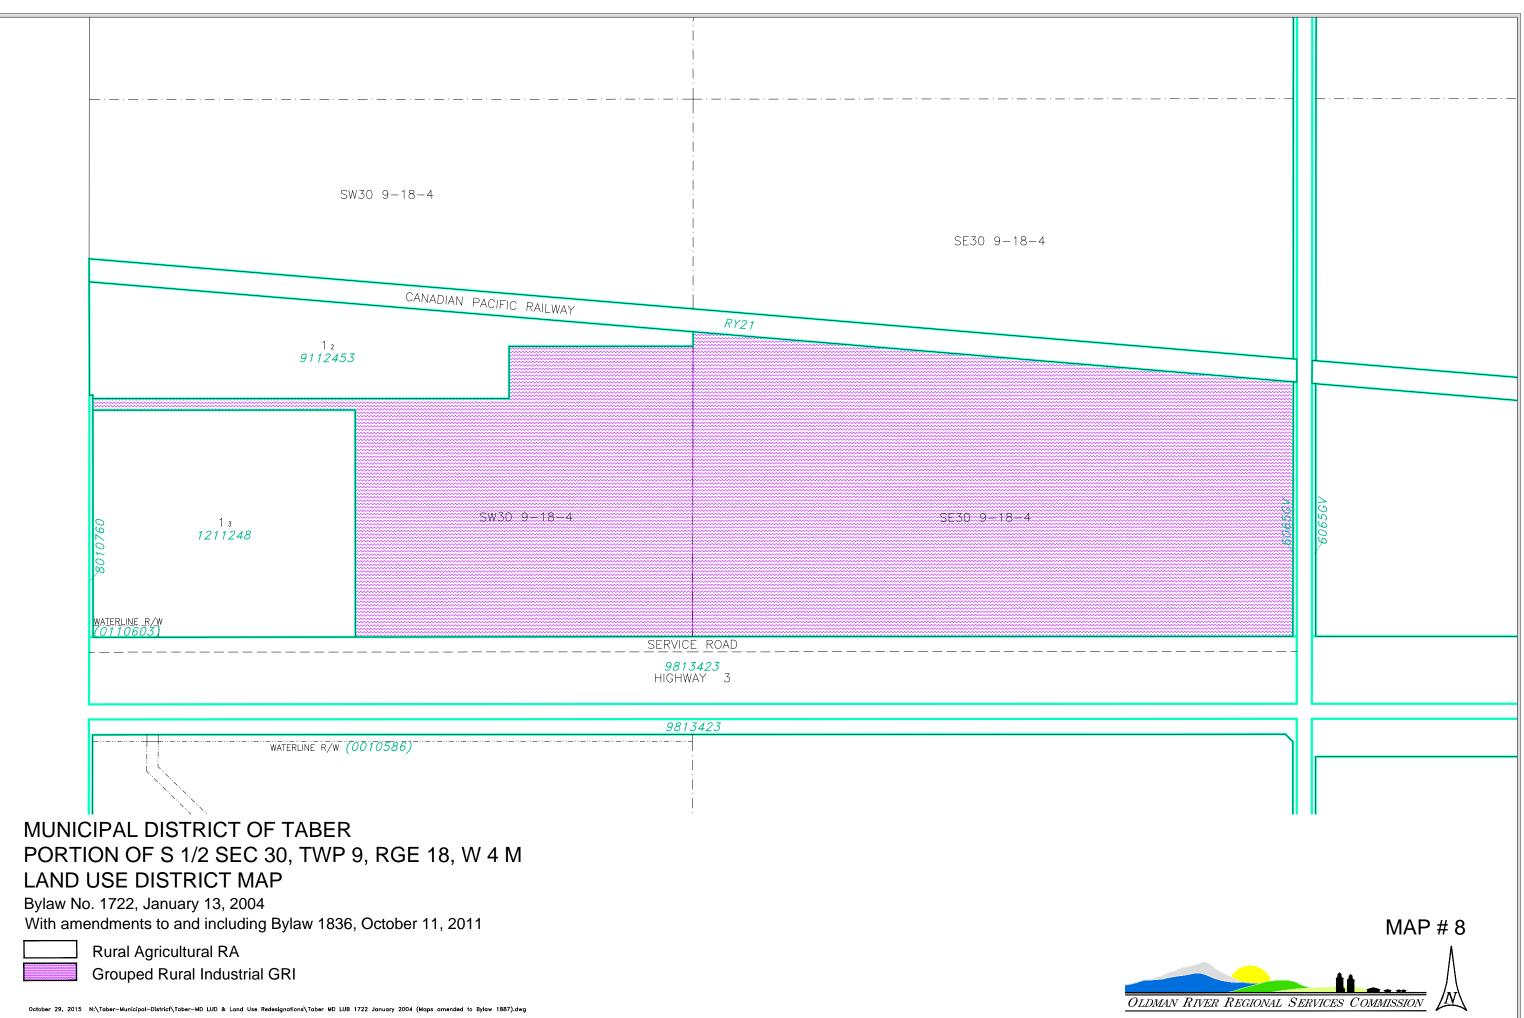

## LAND USE DISTRICTS

Rural Agricultural RA Hamlet Residential HR Grouped Country Residential GCR Rural / Urban Fringe R/UF Hamlet Commercial HC Grouped Rural Industrial GRI Direct Control DC Taber Municipal Park