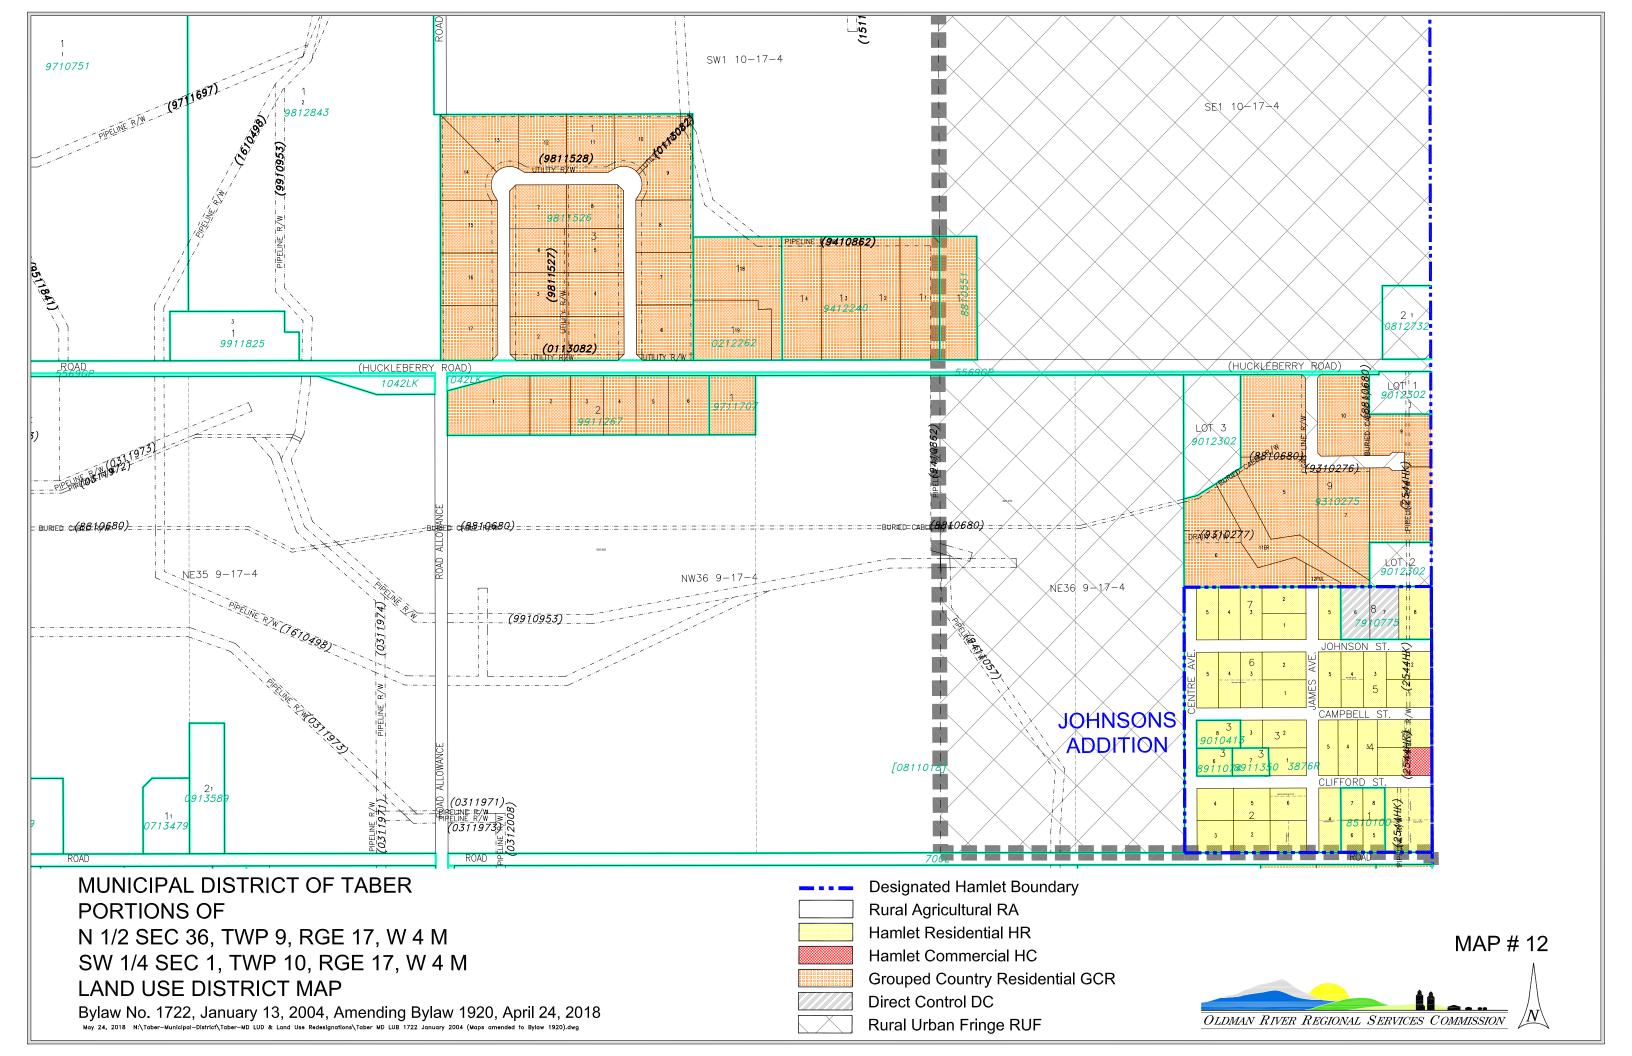

## LAND USE DISTRICTS

Rural Agricultural RA Hamlet Residential HR Grouped Country Residential GCR Rural / Urban Fringe R/UF Hamlet Commercial HC Grouped Rural Industrial GRI Direct Control DC Taber Municipal Park