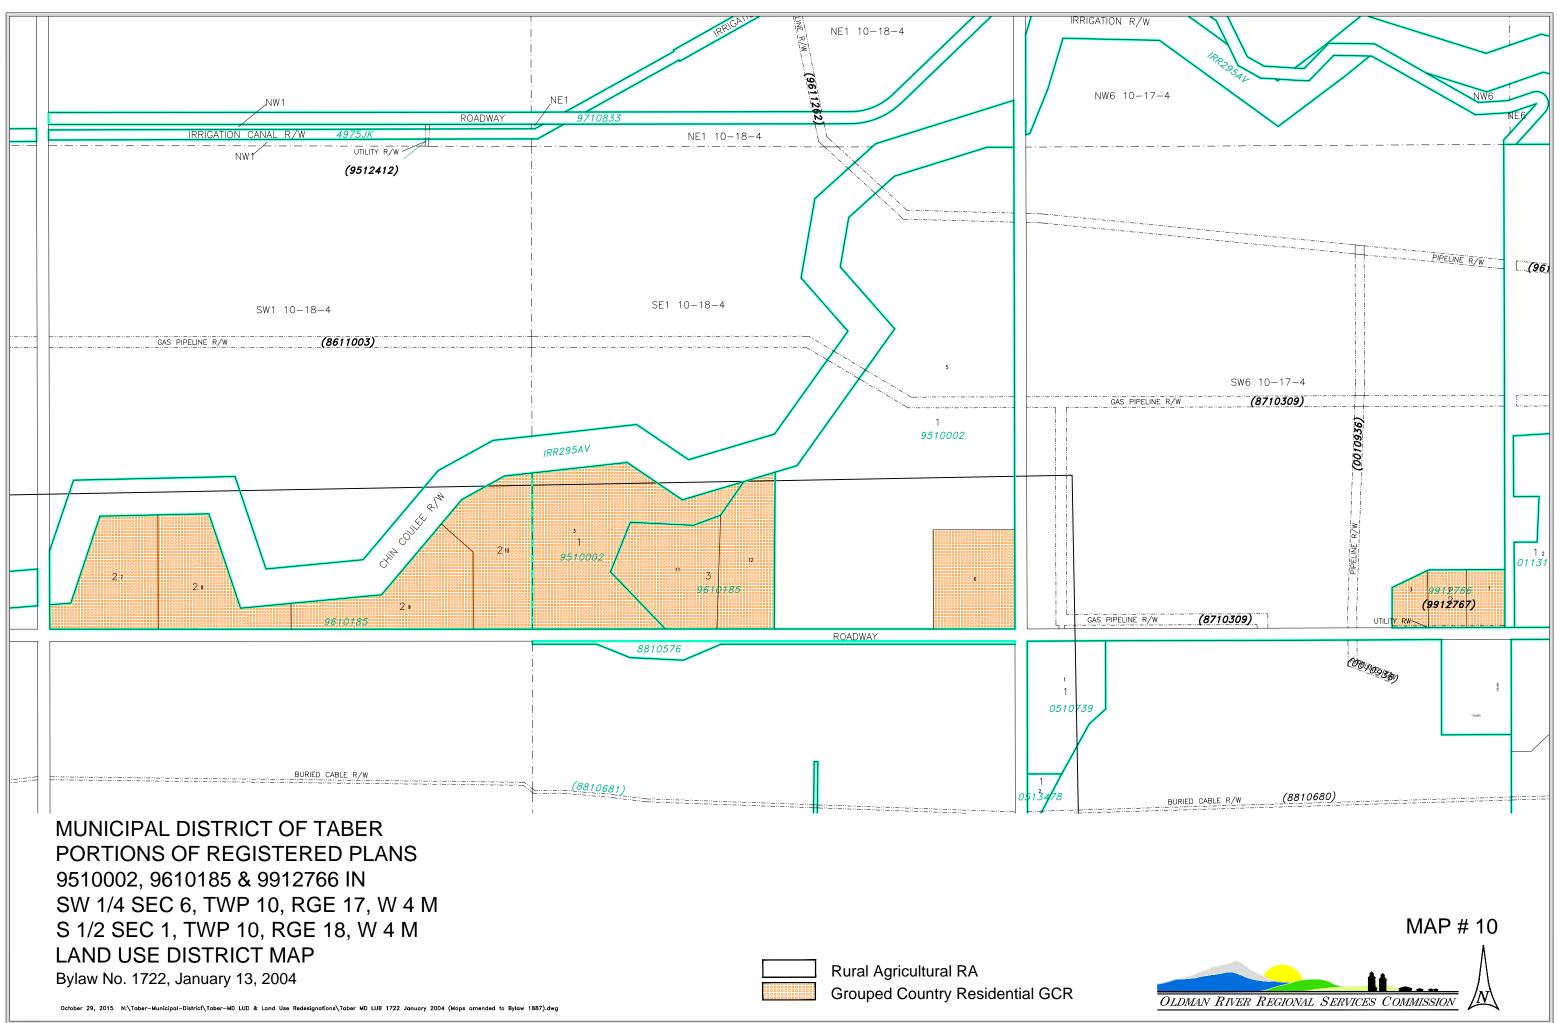

## LAND USE DISTRICTS

Rural Agricultural RA Hamlet Residential HR Grouped Country Residential GCR Rural / Urban Fringe R/UF Hamlet Commercial HC Grouped Rural Industrial GRI Direct Control DC Taber Municipal Park