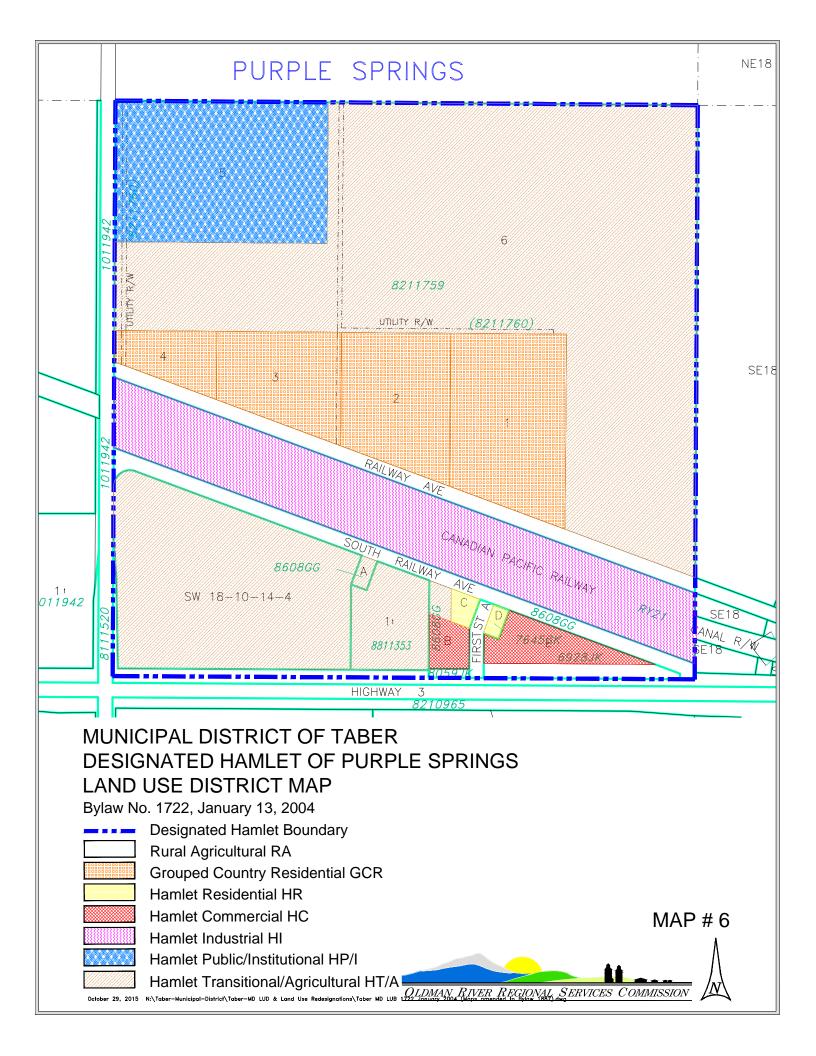

## LAND USE DISTRICTS

Rural Agricultural RA Hamlet Residential HR Grouped Country Residential GCR Rural / Urban Fringe R/UF Hamlet Commercial HC Grouped Rural Industrial GRI Direct Control DC Taber Municipal Park