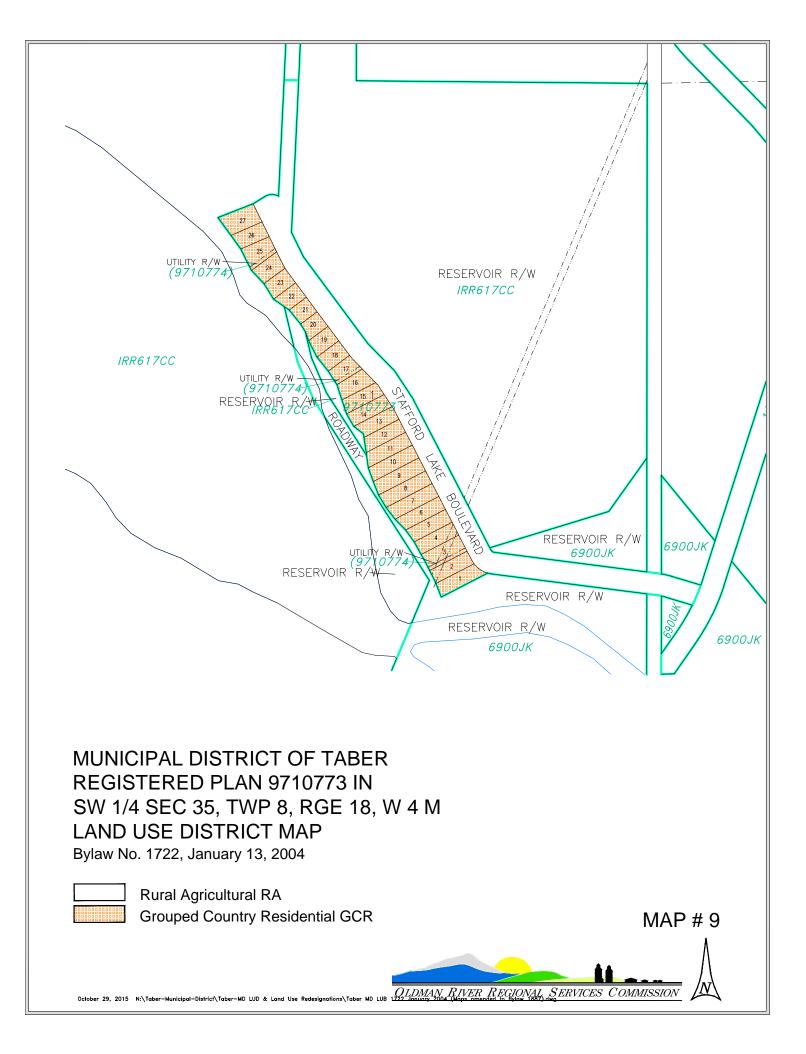

Bylaw No. 1722, January 13, 2004

Rural Agricultural RA Rural Urban Fringe RUF

Grouped Country Residential GCR

October 29, 2015 N:\Taber-Municipal-District\Taber-MD LUD & Land Use Redesignations\Taber MD LUB 1722 January 2004 (Maps amended to Bylaw 1887).dwg