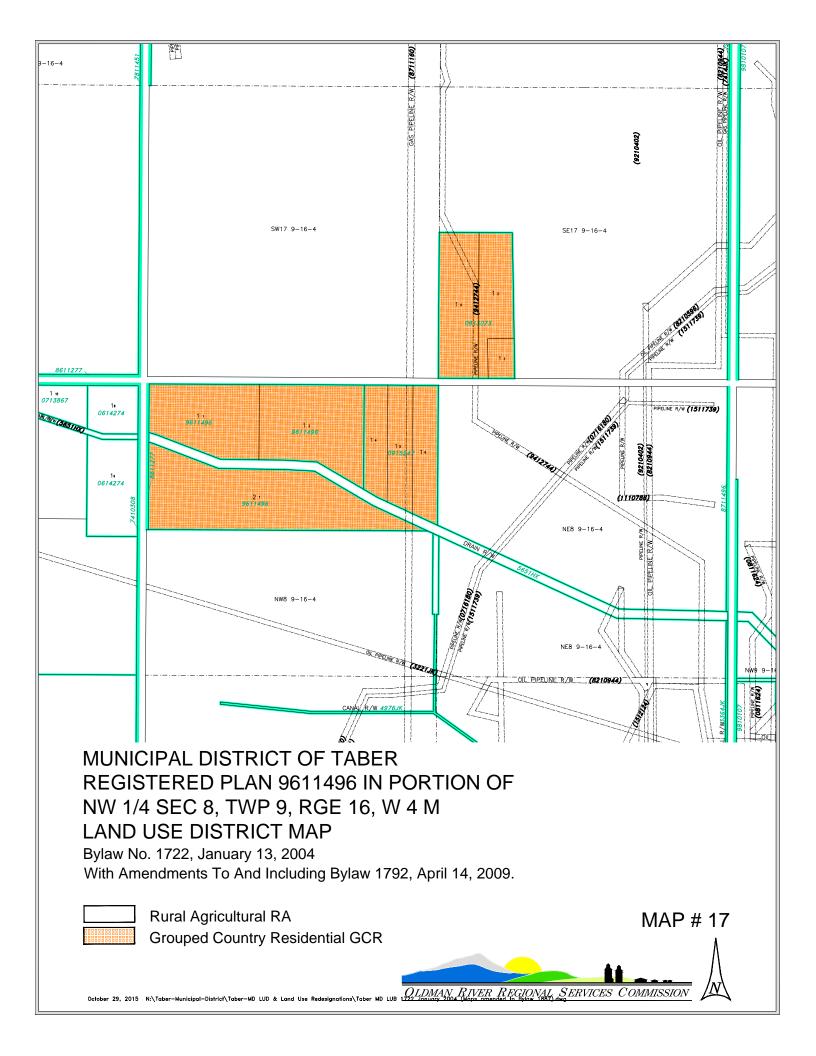

N

OLDMAN RIVER REGIONAL SERVICES COMMISSION

January 09, 2018 N:\Taber-Municipal-District\Taber-MD LUD & Land Use Redesignations\Taber MD LUB 1722 January 2004 (Maps amended to Bylaw 1902).dwg

MUNICIPAL DISTRICT OF TABER REGISTERED PLAN 9012119, 9010935, 9410089 & 9912791 IN PORTIONS OF NE 1/4 SEC 17, NE 1/4 SEC 18, NW 1/4 SEC 20 & SW 1/4 SEC 29, TWP 10, RGE 16, W 4 LAND USE DISTRICT MAP

Bylaw No. 1722, January 13, 2004

Rural Agricultural RA Rural Urban Fringe RUF

Grouped Country Residential GCR

October 29, 2015 N:\Taber-Municipal-District\Taber-MD LUD & Land Use Redesignations\Taber MD LUB 1722 January 2004 (Maps amended to Bylaw 1887).dwg