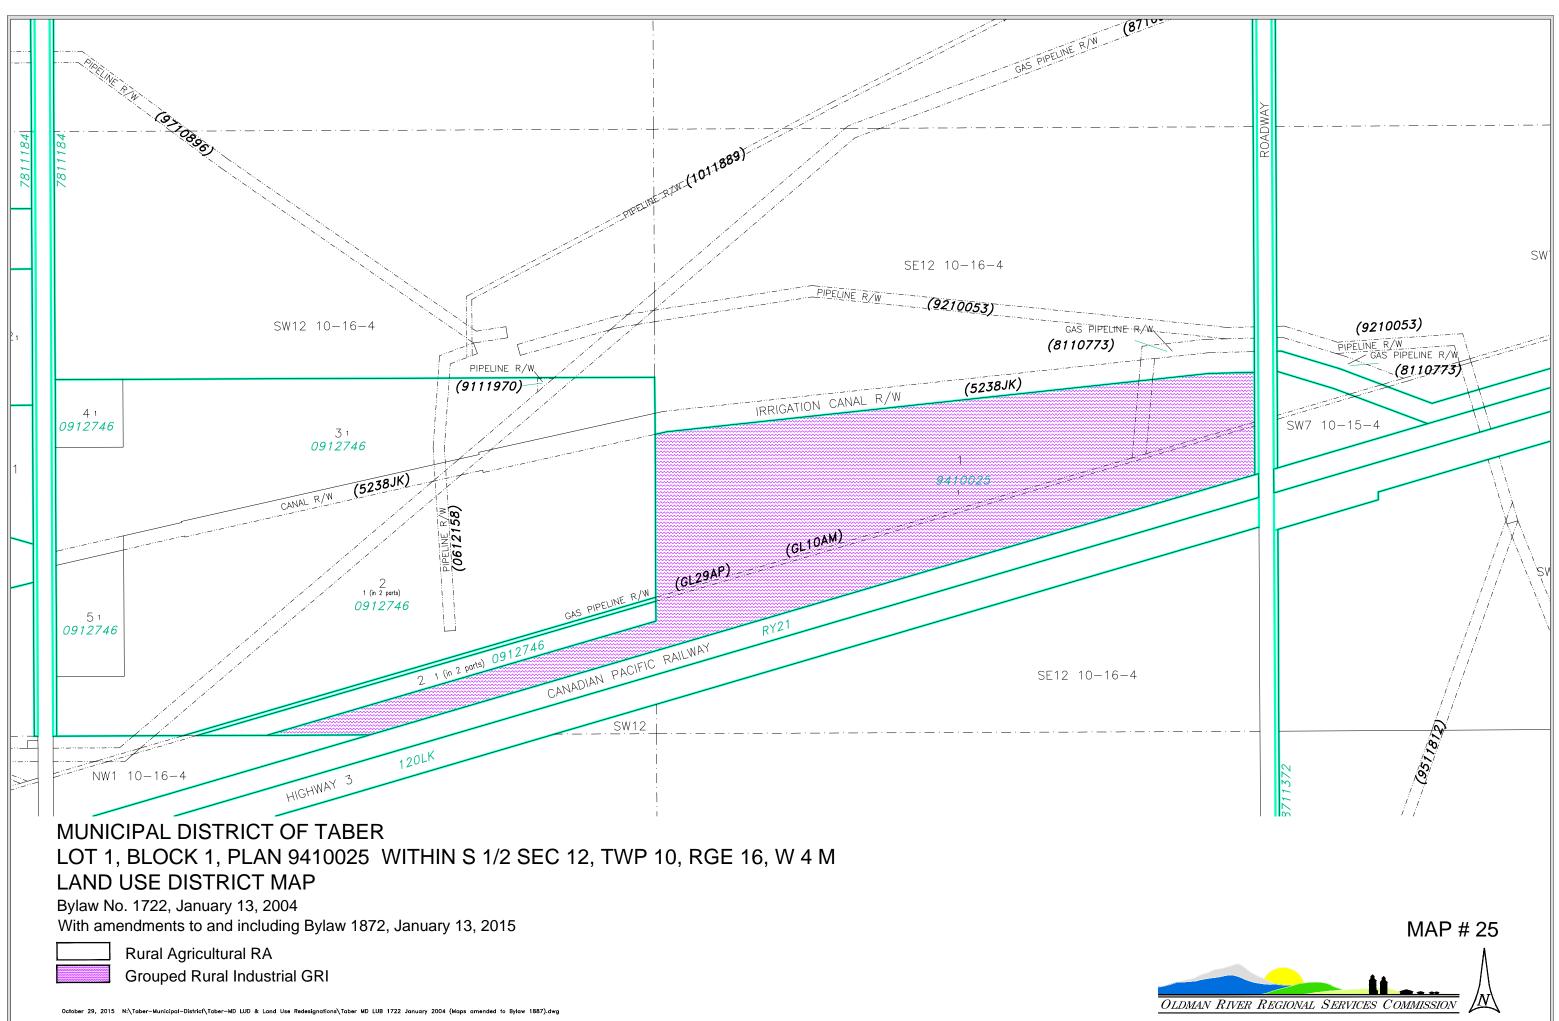

## LAND USE DISTRICTS

Rural Agricultural RA Hamlet Residential HR Grouped Country Residential GCR Rural / Urban Fringe R/UF Hamlet Commercial HC Grouped Rural Industrial GRI Direct Control DC Taber Municipal Park

Grouped Rural Industrial GRI

OLDMAN RIVER REGIONAL SERVICES COMMISSION November 26, 2015 C:\User\user\appdata\loca\\temp\AcPublish\_3772\ Taber MD LUB 1722 January 2004 (Waps amended to Bylaw 1887).dwg