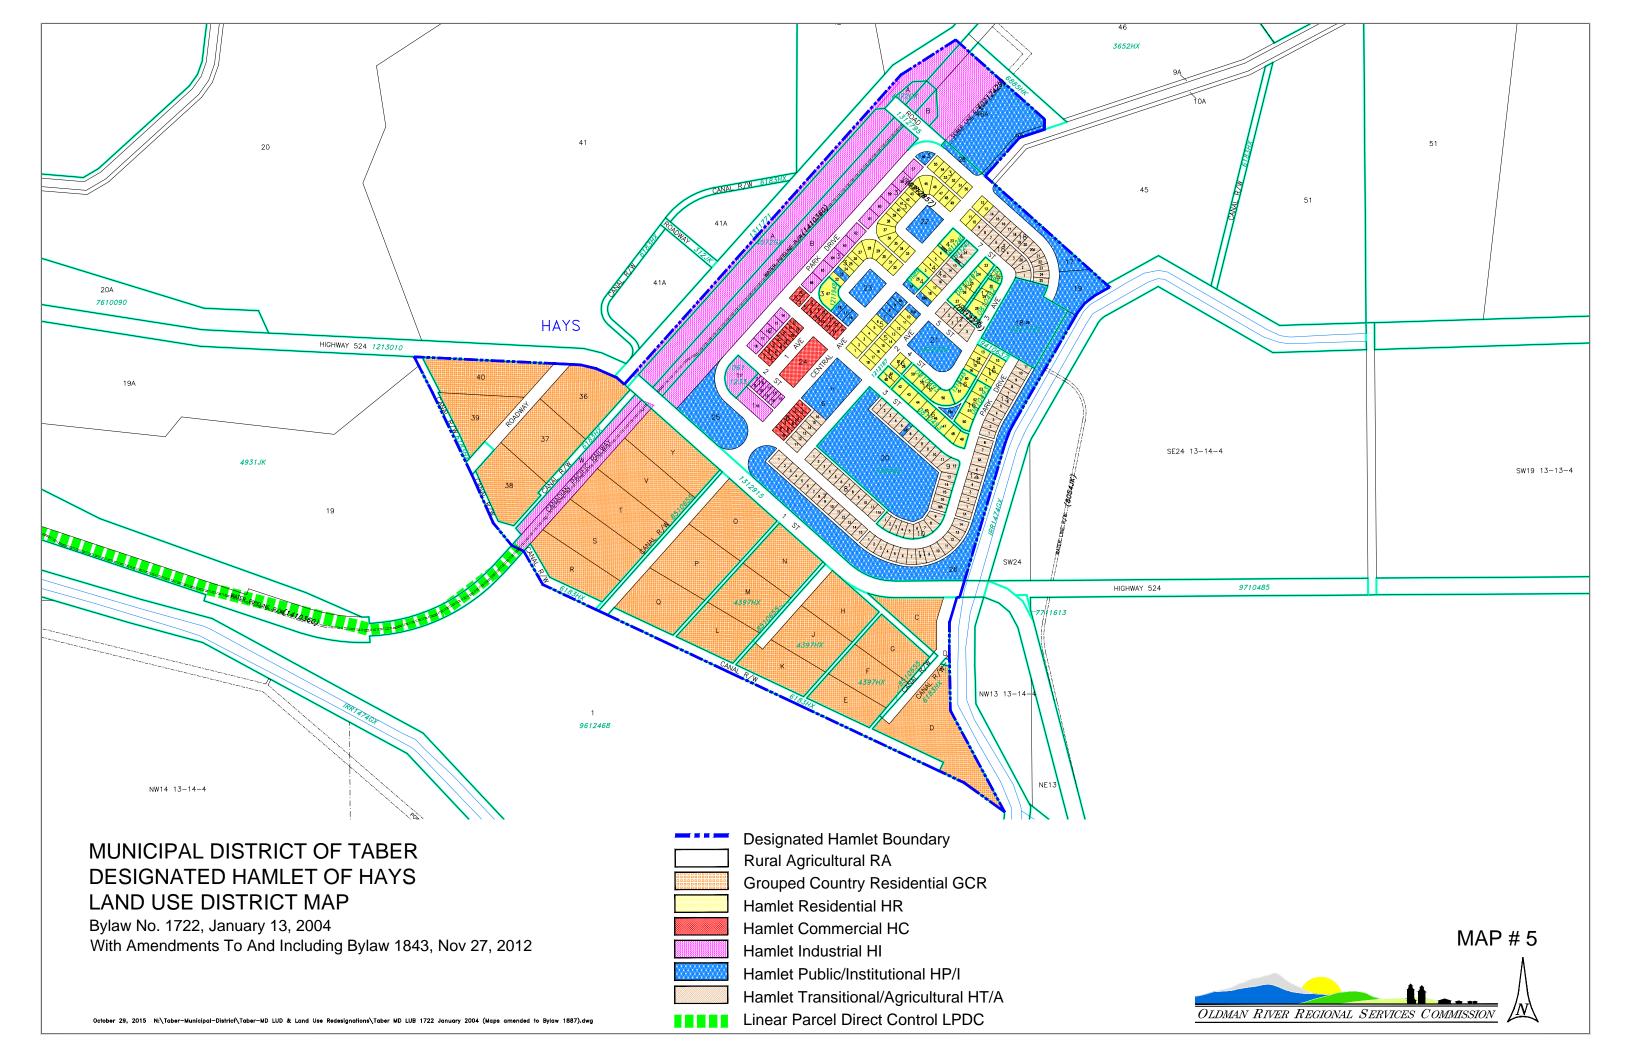

## LAND USE DISTRICTS

Rural Agricultural RA Hamlet Residential HR Grouped Country Residential GCR Rural / Urban Fringe R/UF Hamlet Commercial HC Grouped Rural Industrial GRI Direct Control DC Taber Municipal Park

Bylaw No. 1722, January 13, 2004

Rural Agricultural RA Rural Urban Fringe RUF

Grouped Country Residential GCR

October 29, 2015 N:\Taber-Municipal-District\Taber-MD LUD & Land Use Redesignations\Taber MD LUB 1722 January 2004 (Maps amended to Bylaw 1887).dwg

Grouped Rural Industrial GRI

OLDMAN RIVER REGIONAL SERVICES COMMISSION November 26, 2015 C:\User\user\appdata\loca\\temp\AcPublish\_3772\ Taber MD LUB 1722 January 2004 (Waps amended to Bylaw 1887).dwg