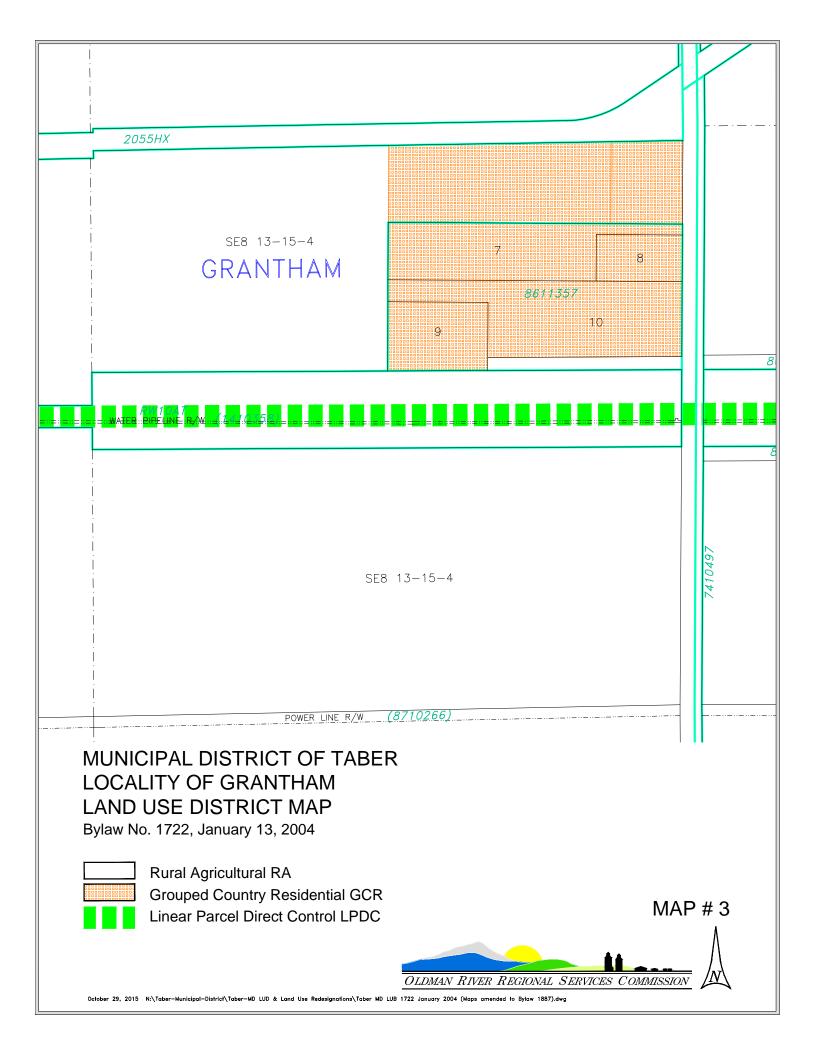

## LAND USE DISTRICTS

Rural Agricultural RA Hamlet Residential HR Grouped Country Residential GCR Rural / Urban Fringe R/UF Hamlet Commercial HC Grouped Rural Industrial GRI Direct Control DC Taber Municipal Park