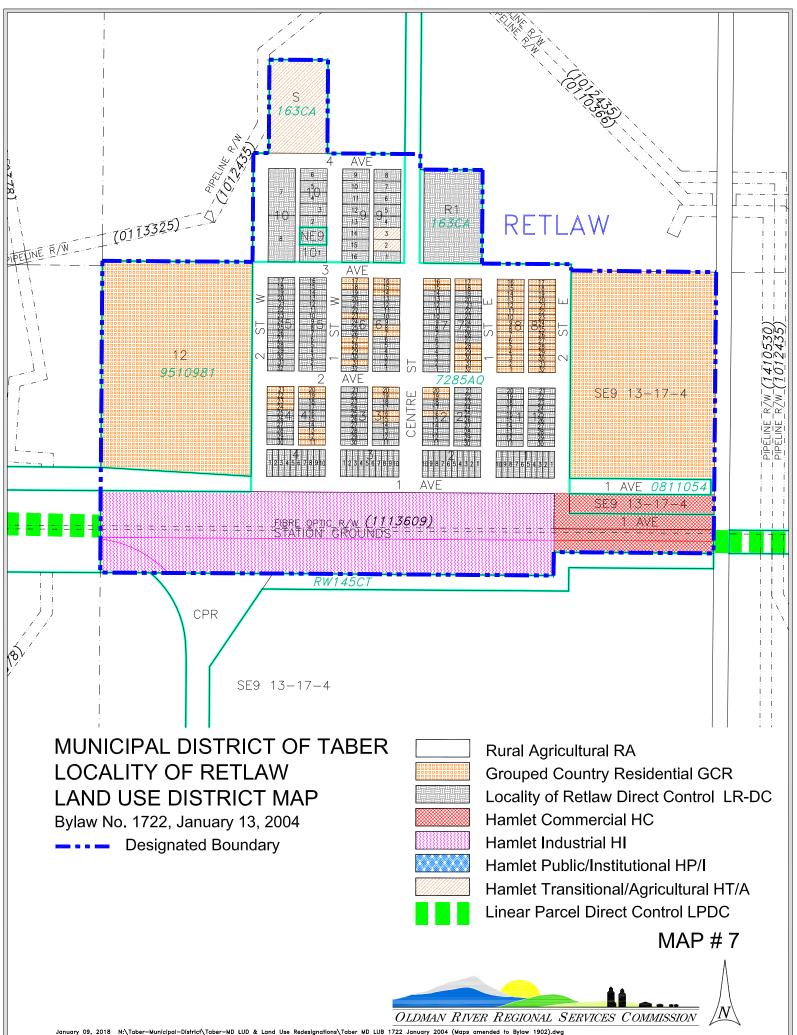

## LAND USE DISTRICTS

Rural Agricultural RA Hamlet Residential HR Grouped Country Residential GCR Rural / Urban Fringe R/UF Hamlet Commercial HC Grouped Rural Industrial GRI Direct Control DC Taber Municipal Park