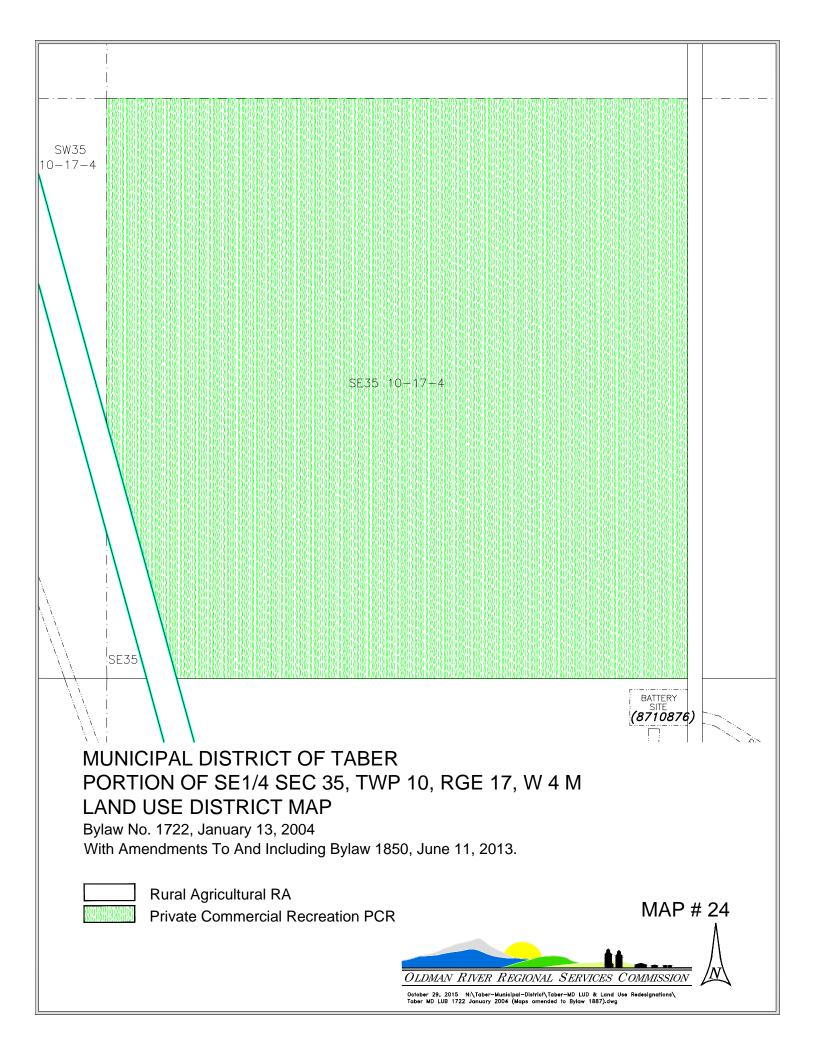

## LAND USE DISTRICTS

Rural Agricultural RA Hamlet Residential HR Grouped Country Residential GCR Rural / Urban Fringe R/UF Hamlet Commercial HC Grouped Rural Industrial GRI Direct Control DC Taber Municipal Park