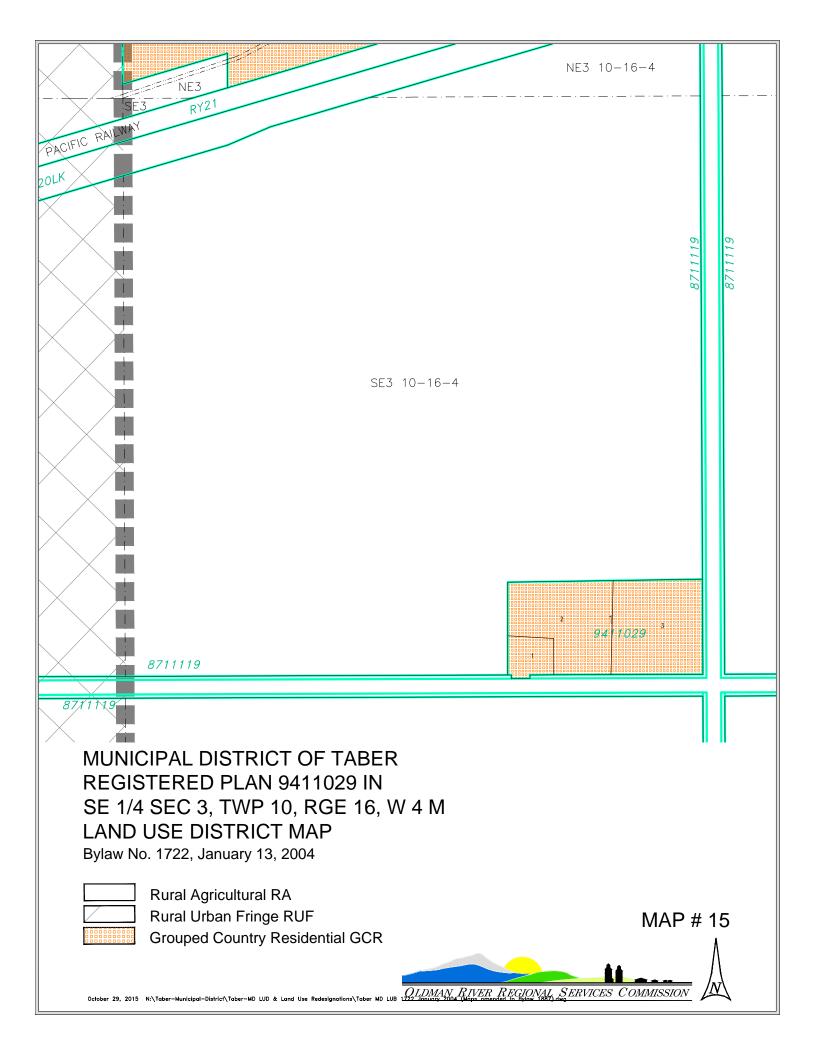

## LAND USE DISTRICTS

Rural Agricultural RA Hamlet Residential HR Grouped Country Residential GCR Rural / Urban Fringe R/UF Hamlet Commercial HC Grouped Rural Industrial GRI Direct Control DC Taber Municipal Park