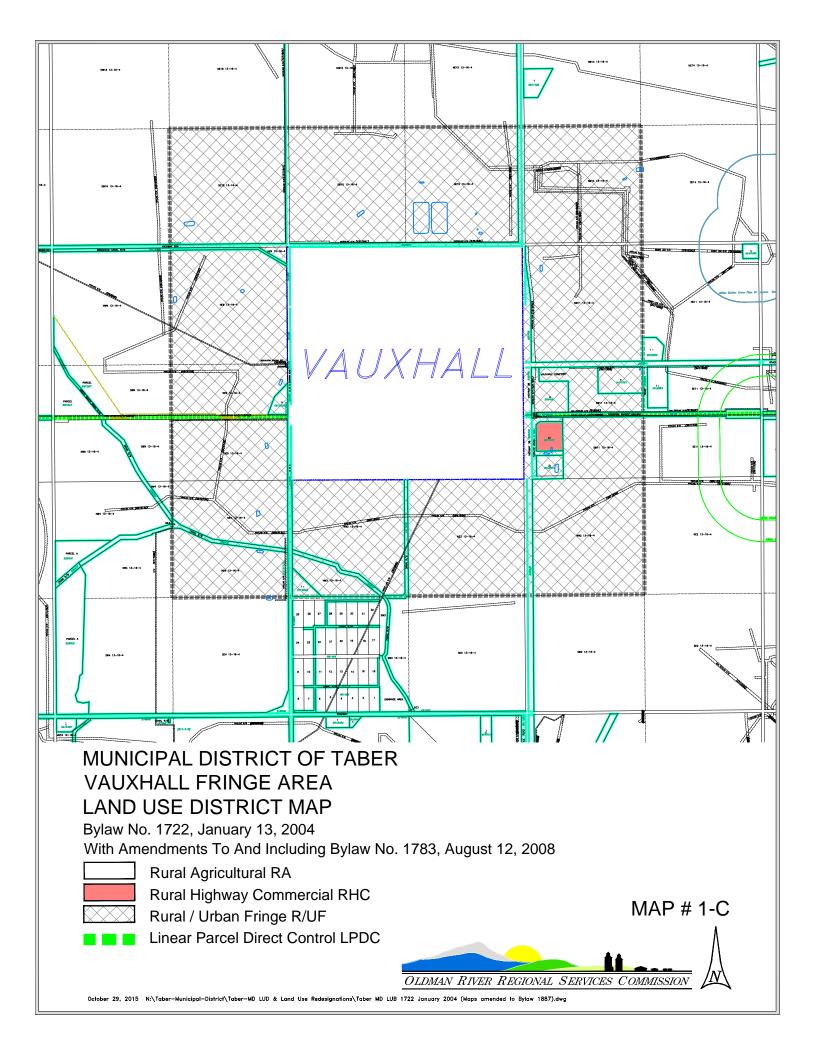

Bylaw No. 1722, January 13, 2004

Rural Agricultural RA Rural Urban Fringe RUF

Grouped Country Residential GCR

October 29, 2015 N:\Taber-Municipal-District\Taber-MD LUD & Land Use Redesignations\Taber MD LUB 1722 January 2004 (Maps amended to Bylaw 1887).dwg

Rural Highway Commercial RHC

Linear Parcel Direct Control LPDC

OLDMAN RIVER REGIONAL SERVICES COMMISSION November 04, 2019 N:\Taber-Municipal-District\Taber-MD LUD & Land Use Redesignations\ Taber MD LUB 1722 January 2004 (Maps amended to Bylaw 1920).dwg