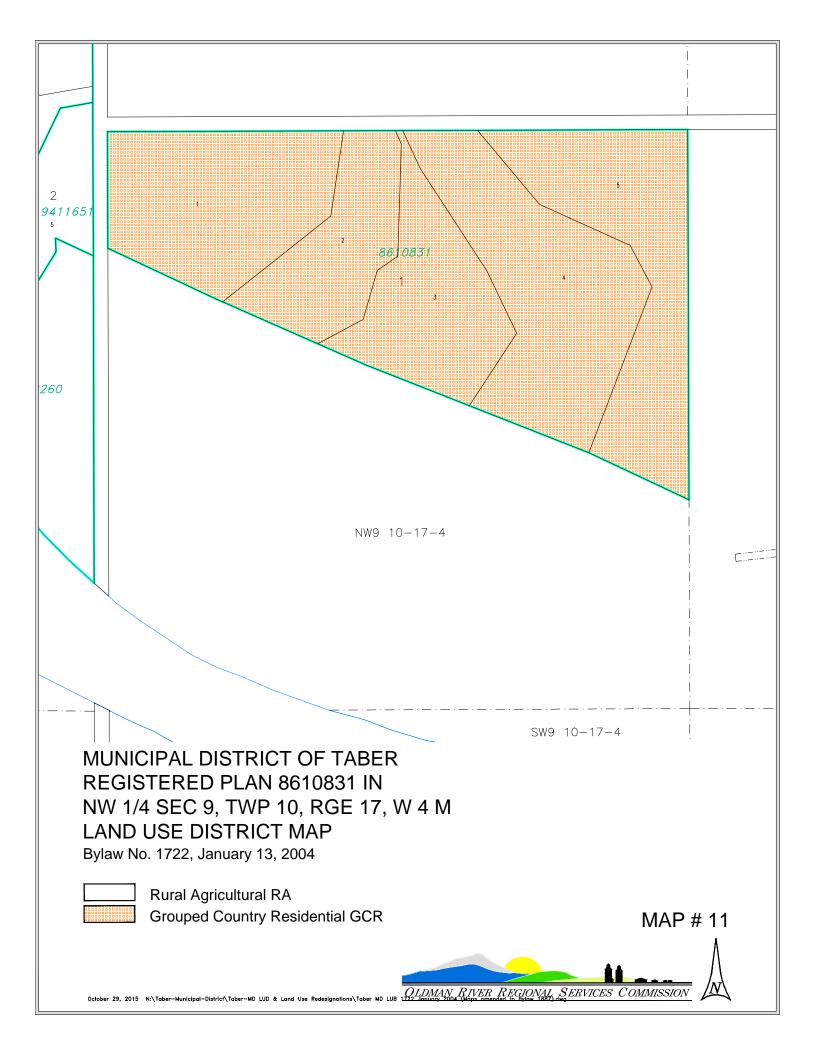

## LAND USE DISTRICTS

Rural Agricultural RA Hamlet Residential HR Grouped Country Residential GCR Rural / Urban Fringe R/UF Hamlet Commercial HC Grouped Rural Industrial GRI Direct Control DC Taber Municipal Park