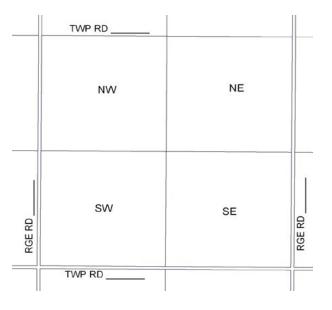

## **Diagram Showing Location of Requested Approach:**

Please indicate distances to approach from a corner or other landmark; road names; and legal description. Physically marking the desired location (with a ribbon or a stake) is appreciated.